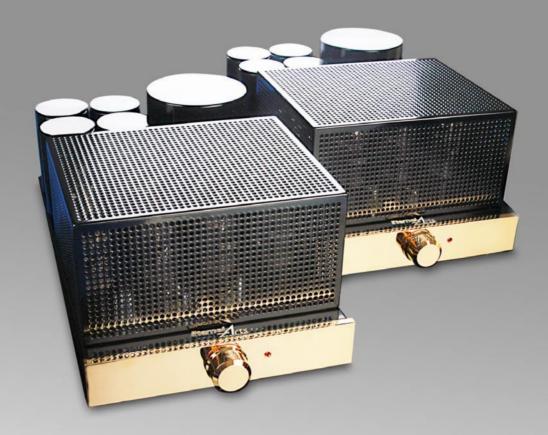

## OTL Power – fasten seat belts!

The ingenious circuitry of Julius Futterman in the shape of sinewy, slim models.

OTL mono blocs - Powerful Output Transformerless.

| Technical Data                          |                                             |
|-----------------------------------------|---------------------------------------------|
| Max. Output Power                       | 100 watts at 8 ohms<br>180 watts at 16 ohms |
| Frequency range (-3 dB)                 | 8 - 100.000 Hz                              |
| Signal-to-noise ratio (A)               | 101 dB                                      |
| Damping factor<br>(100 Hz, 1 w, 8 ohms) | 80                                          |
| Input impedance                         | 220 k ohms                                  |
| Weight                                  | 16 kg                                       |

(Subject to change without notice)

The EternalArts mono blocs are the forceful upgrade of the highly stable EternalArts OTL circuitry. Extreme bandwidth, explosive dynamics and jetblack bass response enabled via output transformerless technology. Tube amplifiers with the highest damping factor for perfect woofer control.

OTL Power Amplifier

Audiophile Gateway Germany, Hannover, www.audioclassica.de